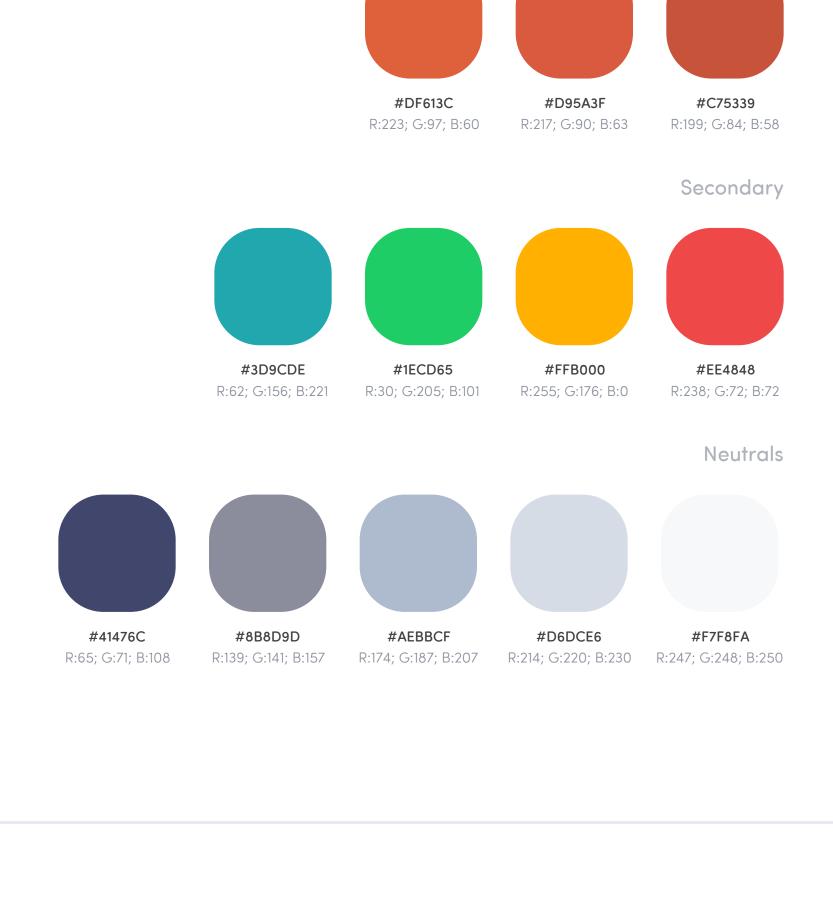

#### **Brand Colours** BuddyBoss Orange is our primary color. We use BuddyBoss Orange to clearly

#### us. We rely heavily on BuddyBoss Orangei, BuddyBoss Dark Orange, and BuddyBoss Light Orange. We have a select set of secondary colours that help the primary BuddyBoss colors stand out.

signify the presence of BuddyBoss, and to help our users immediately identify