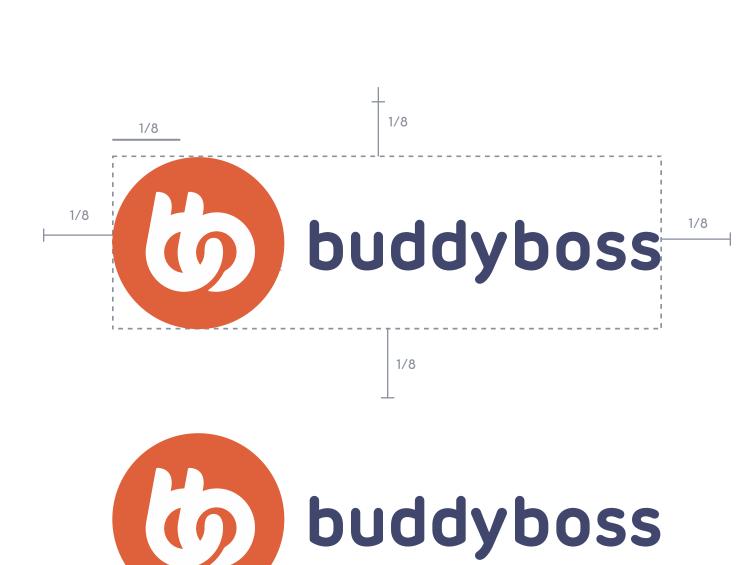

### The BuddyBoss Logo

This is our primary logo. It is the first way we signify the presense of our brand. All communications should be signed off with the logo.

#### Clear Space The clear space around the BuddyBoss logo, allows it to stand out from

surrounding elements. This clear space helps to avoid distraction of visual elements, such as other logos, text, illustrations or photography. Colour